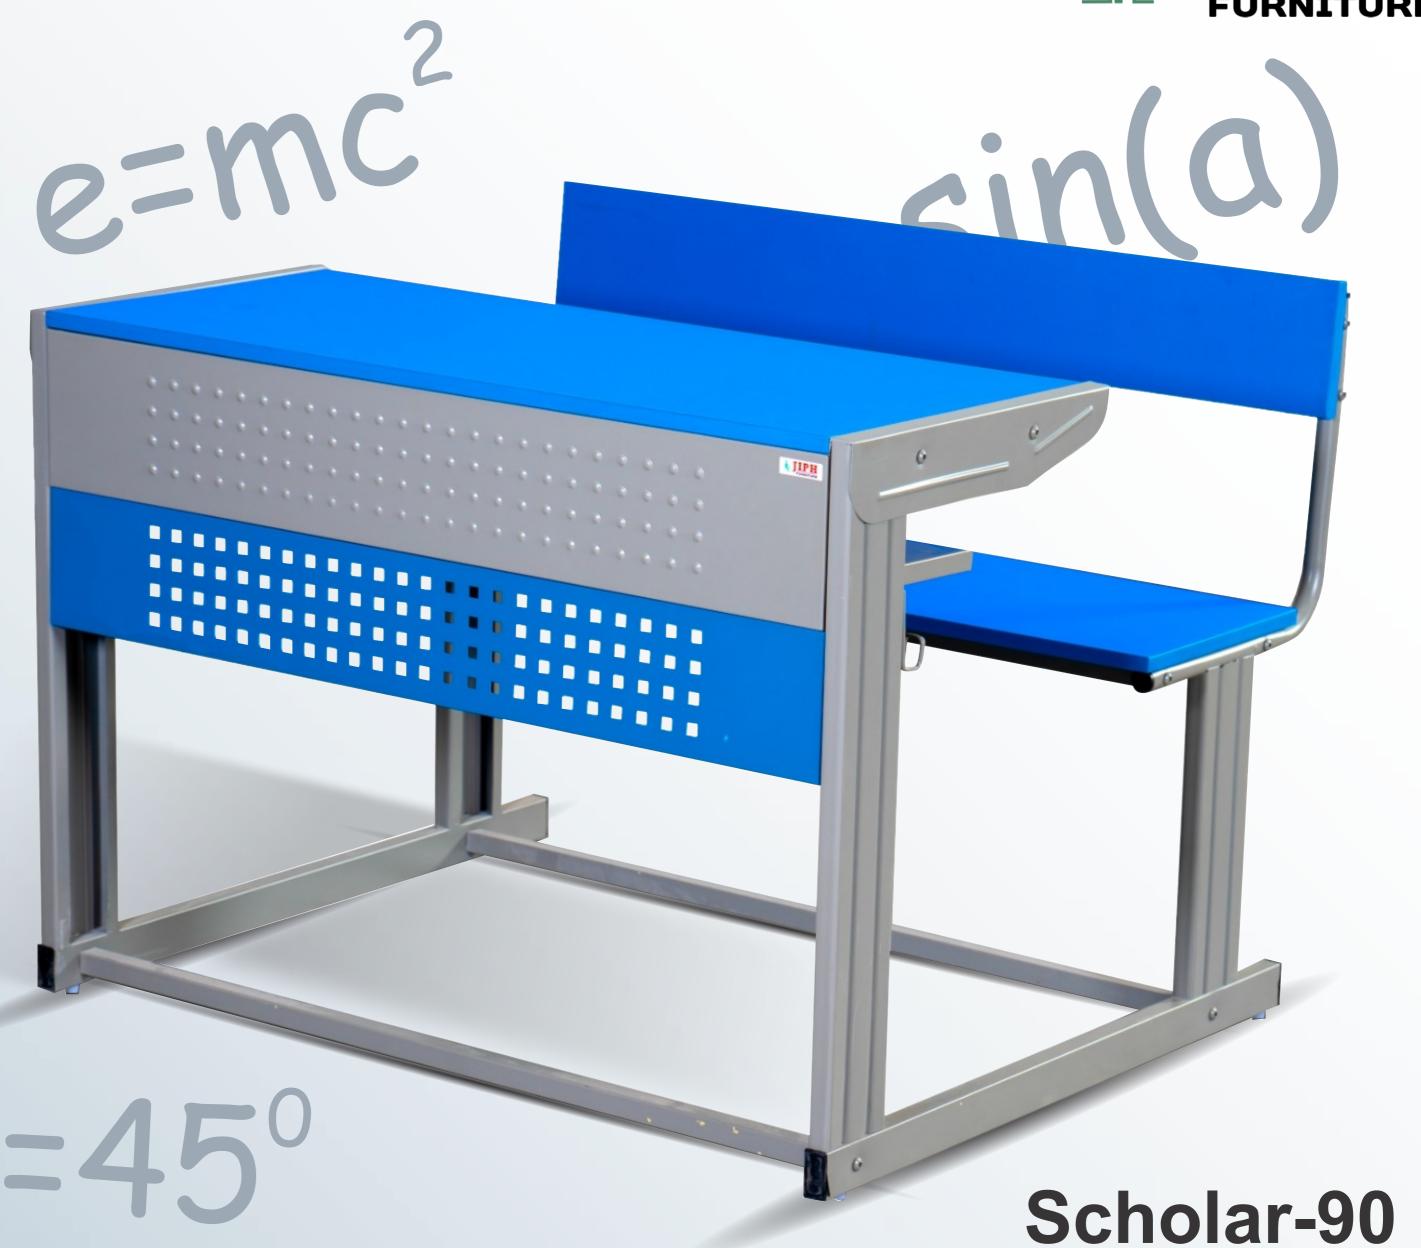

## Scholar-90

- Durable laminated top, seat & back with rounded edges for safety
- Sturdy powder coated metallic understructure
- Provision of shelf storage
- Hooks for hanging bags
- Available in bright colors to stimulate creativity of children