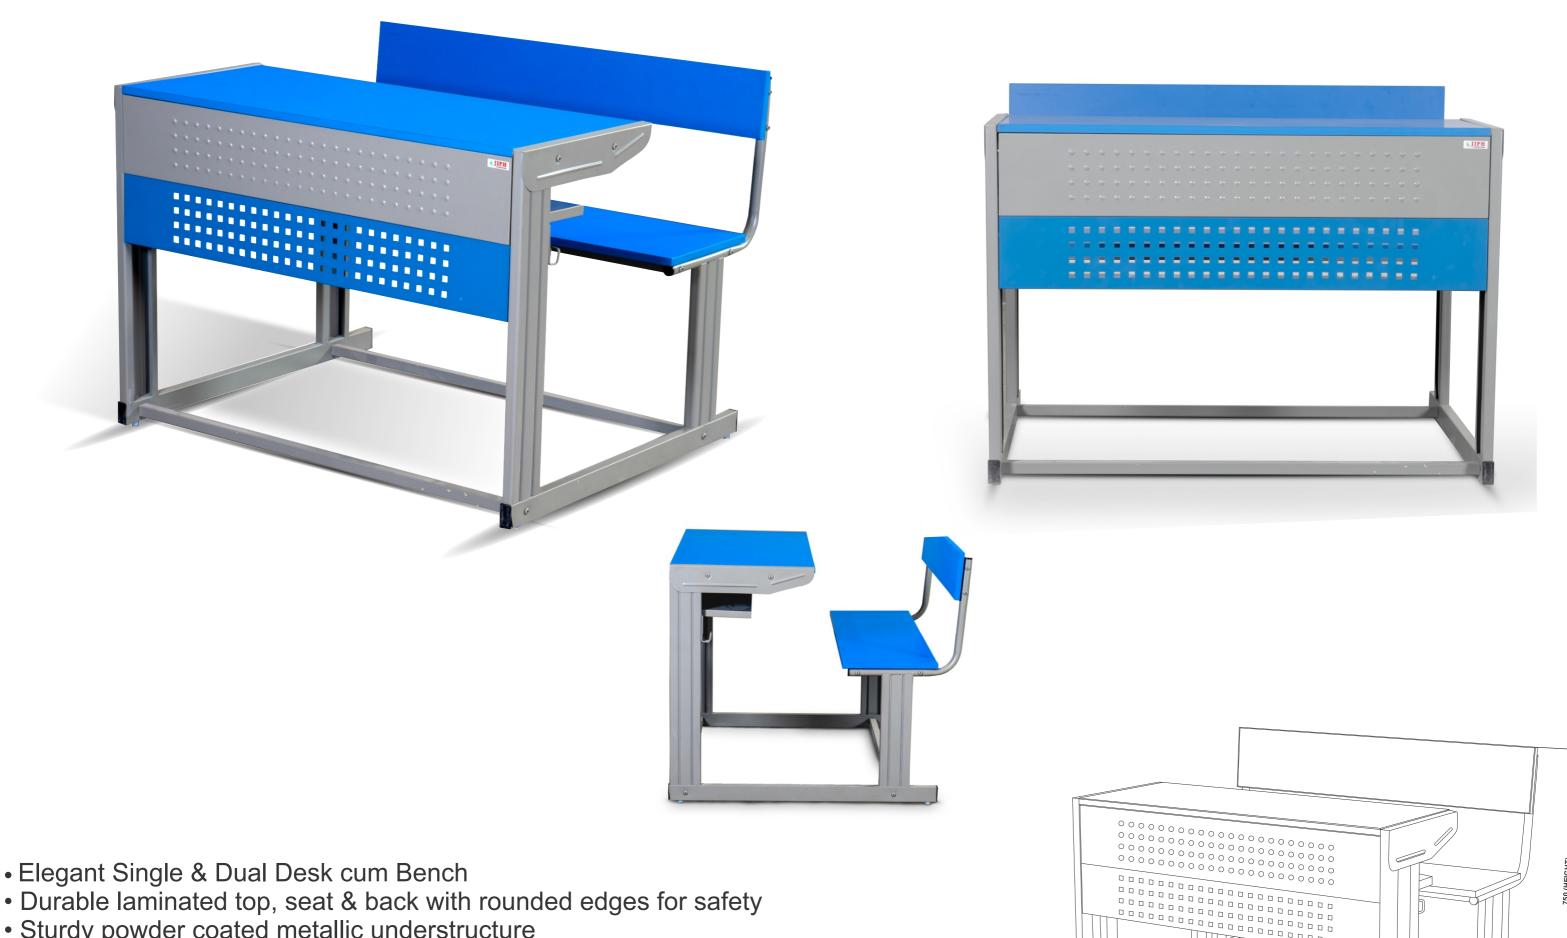

## Scholar-90

- Durable laminated top, seat & back with rounded edges for safety
- Sturdy powder coated metallic understructure
- Provision of shelf storage
- Hooks for hanging bags
- Available in bright colors to stimulate creativity of children